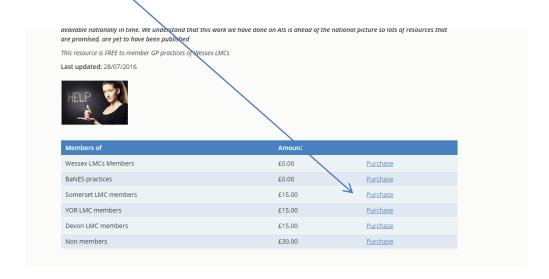

Those that are already available to buy at £30 will remain at this price for all practices.

However, those that are currently free to Wessex LMCs' practices will only cost £15 to your practices as opposed to £30 which is the current price.

## Click on the resource that you wish to purchase:

You will see the list of options to pay at the bottom of the page:

Click on the LMC that your practice belongs to so that you can pay the reduced price.