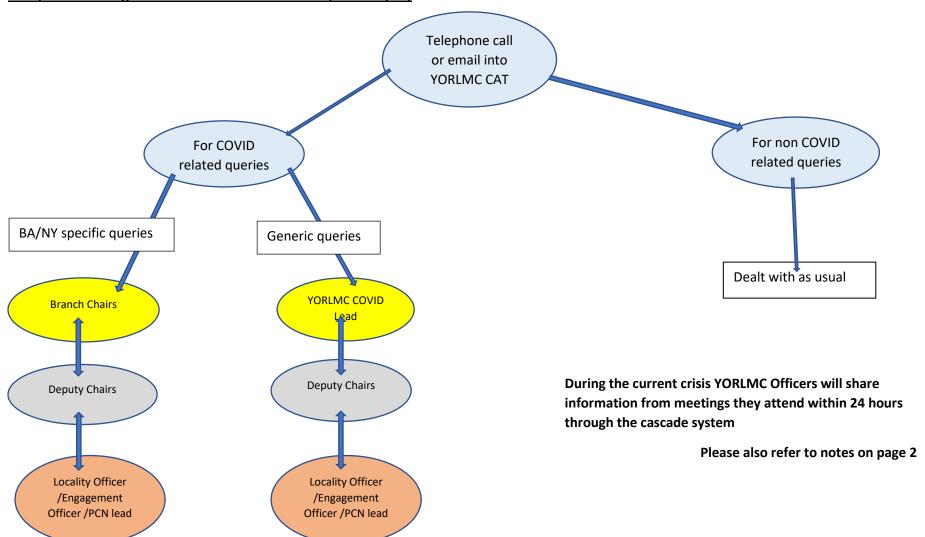

# Chain of command for YORLMC contact re. COVID / urgent queries

# For queries during normal YORLMC office hours (9am - 5pm)

#### Notes:

- COVID Lead as the elected GPC member for North Yorkshire and Bradford, Brian McGregor is also linked into COVID discussion at national level
- Branch Chairs: providing day to day leadership across their LMC footprint
- Deputy Chairs: providing day to today support to the Chair across their LMC footprint
- Locality Officers & Engagement Leads: acting as the link with their constituent GP colleagues and their practice teams and the wider LMC membership to provide feedback to the Chair, COVID Lead and CAT
- PCN Lead: for the duration of COVID will provide support where necessary to CDs and PCNs and to both LMCs where required