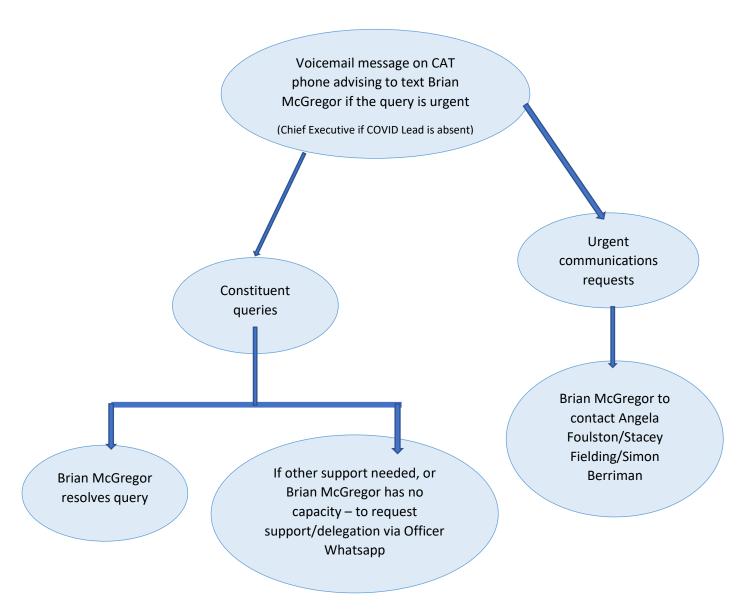

/ urgent queries

# For queries during normal YORLMC office hours (9am - 5pm)





#### Notes:

- COVID Lead as the elected GPC member for North Yorkshire and Bradford, Brian McGregor is also linked into COVID discussion at national level
- Branch Chairs: providing day to day leadership across their LMC footprint
- Deputy Chairs: providing day to today support to the Chair across their LMC footprint
- Locality Officers & Engagement Leads: acting as the link with their constituent GP colleagues and their practice teams and the wider LMC membership to provide feedback to the Chair, COVID Lead and CAT
- PCN Lead: for the duration of COVID will provide support where necessary to CDs and PCNs and to both LMCs where required



### For queries outside of normal YORLMC office hours (5pm - 9am)





# **YORLMC Director and Officer contact details**

| <u>Name</u>       | <u>Role</u>                                                              | <u>Mobile</u>   | Home number  | <u>Email</u>                                   |
|-------------------|--------------------------------------------------------------------------|-----------------|--------------|------------------------------------------------|
| Stephen Patterson | Branch Chair,<br>Bradford &<br>Airedale                                  | 07811<br>594843 | 01943 604226 | stephen.patterson@bradford.nhs.uk              |
| Danielle Hann     | Deputy Chair,<br>Bradford &<br>Airedale                                  | 07717<br>001096 | 01274 242835 | danielle.hann@bradford.nhs.uk                  |
| Laura Molyneux    | Localit